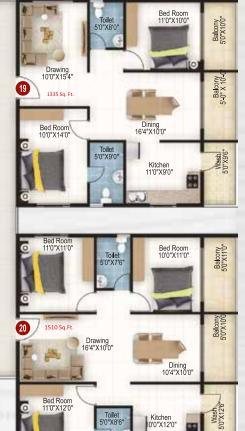

|   | - 11 | - 11    |      |
|---|------|---------|------|
|   | 02   | 2BHK    | 1252 |
|   | 03   | 2BHK ¦  | 1081 |
|   | 04   | 2BHK    | 1118 |
|   | 05   | 2BHK    | 1118 |
|   | 06   | 3BHK    | 1416 |
|   | 07   | 2BHK !! | 1252 |
|   | 08   | 2BHK    | 1252 |
|   | 09   | 2BHK    | 1118 |
| - | 10   | 2BHK    | 1118 |
|   |      |         |      |

| Flat<br>No | Туре | SBA      |
|------------|------|----------|
|            | звнк | 1416     |
|            | 2BHK | 1252     |
| 03         | 2BHK | 1252     |
| 04         | 2BHK | 1118     |
| 05         | 2BHK | 1232     |
| 06         | 2BHK | 1 1252 1 |
| 07         | 3BHK | ן טודוט  |
| 08         | 2BHK | 1140     |
|            |      | 11       |