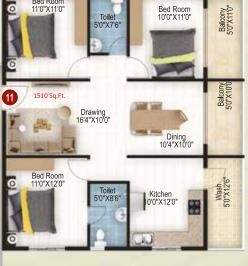

|   | - 11 | - 11    |      |
|---|------|---------|------|
|   | 02   | 2BHK    | 1252 |
|   | 03   | 2BHK ¦  | 1081 |
|   | 04   | 2BHK    | 1118 |
|   | 05   | 2BHK    | 1118 |
|   | 06   | 3BHK    | 1416 |
|   | 07   | 2BHK !! | 1252 |
|   | 08   | 2BHK    | 1252 |
|   | 09   | 2BHK    | 1118 |
| - | 10   | 2BHK    | 1118 |
|   |      |         |      |