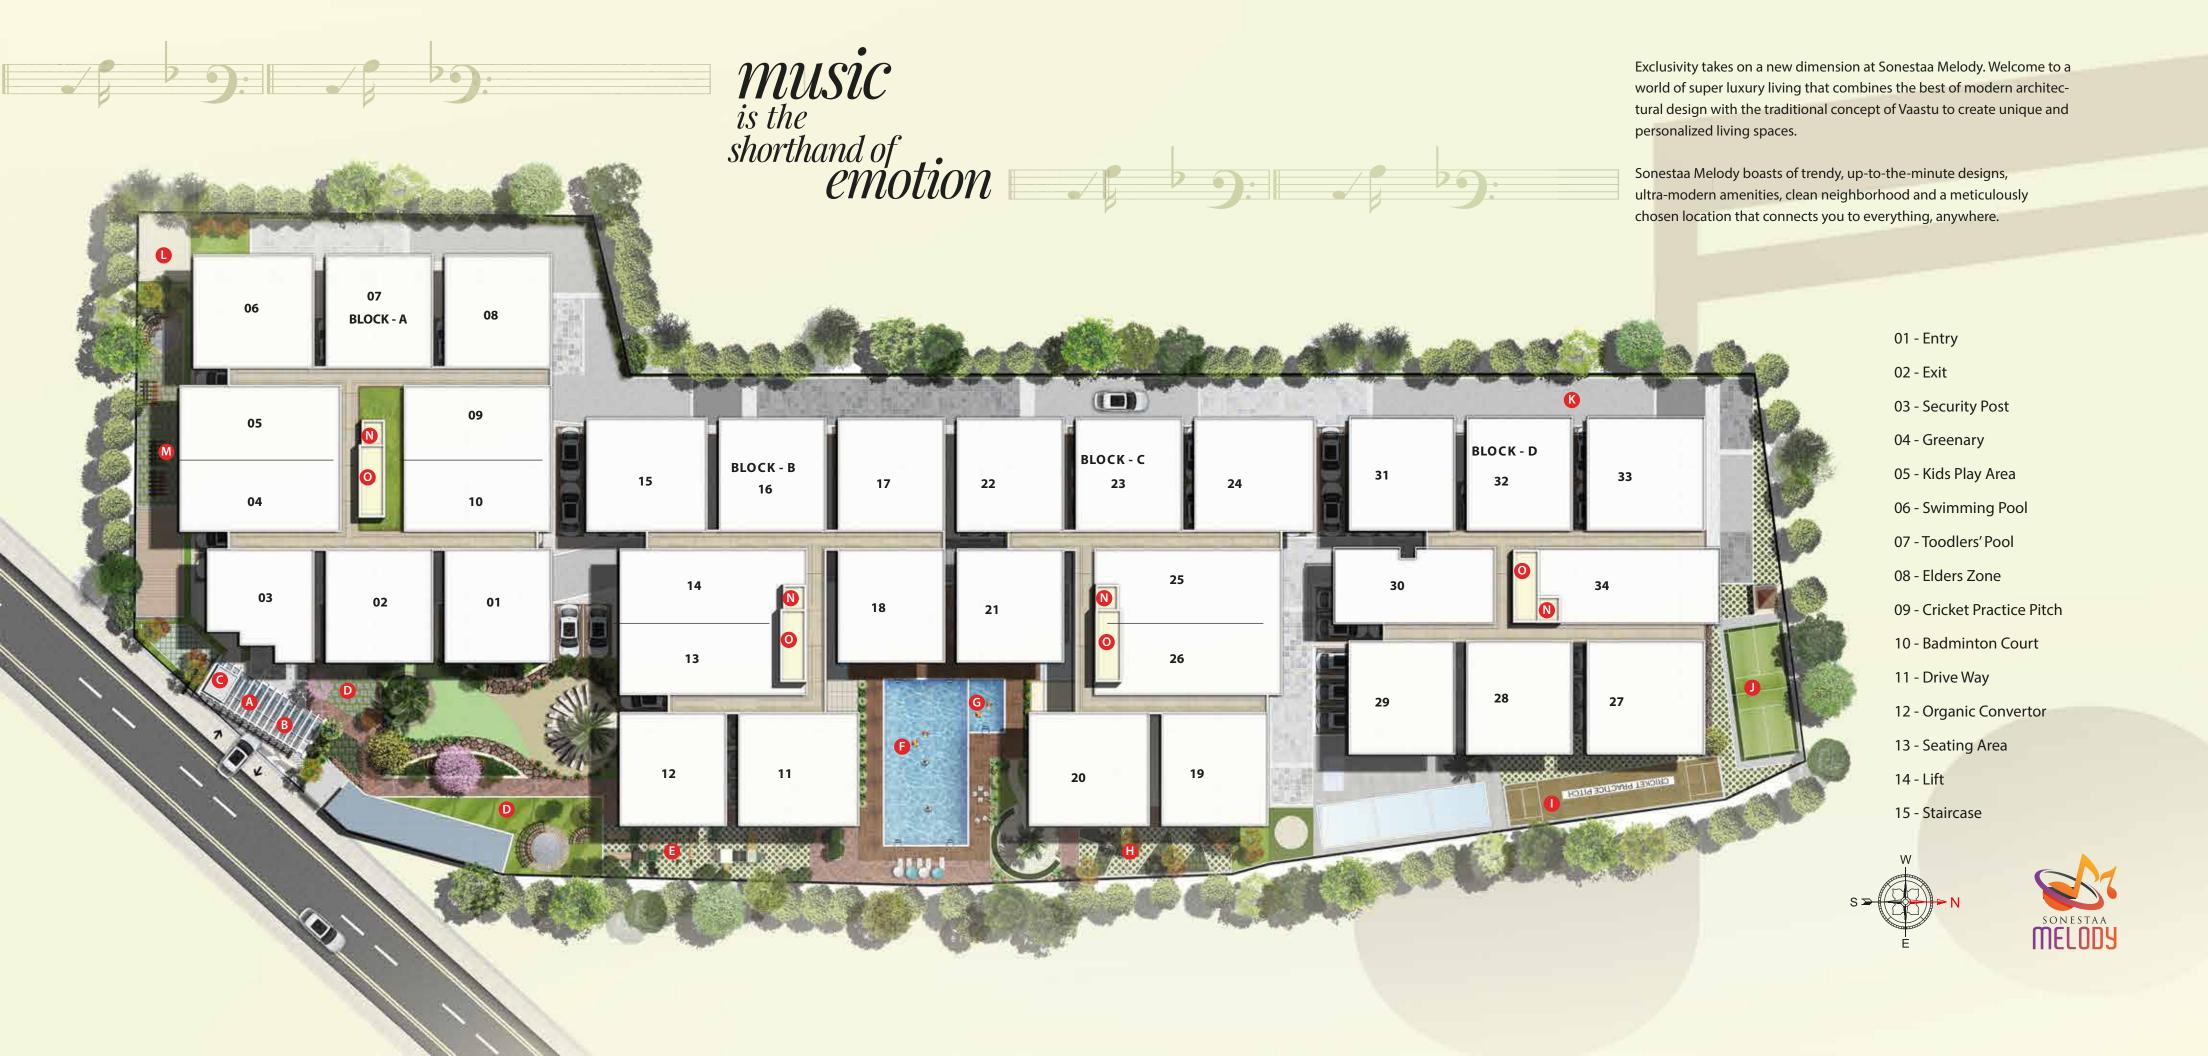

Swimming Pool Jogging Track

Indoor Gym Cricket practice pitch

Billiards / Snooker Club House

Basketball Post Party Hall

Badminton Court Table Tennis etc.

Sewage Treatment Plant

Fire Protection System

Water Treatment Plant

Generator Backup & 24 Hr Security

Organic Water Converter

- **Structure**: RCC framed Structure
- **Walls:** 6" thick Cement concrete blocks for exterior walls & 4" thick Cement concrete blocks for interior walls
- Kitchen Platform: Granite platform with Steel sink, 2' height ceramic tiled dado above the cooking platform.
- **Doors:** All Doors Quality wood frame with Moulded panel shutter.
- Lift: Branded 6 passenger automatic Lift(4 Nos.).
- **Car Parking:** Covered car parking.
- Flooring: Vitrified tiles for entire flat & Ceramic tiled flooring for utility.

- **Toilet:** Anti-skid Ceramic tiled flooring & glaze tile dado upto door height.
- **Painting:** Asian / Berger or Equivalent Emulsion paint for interiors, Exterior with appex.
- Water Supply: 24hours Water supply.
- **Sanitary:** Good Quality branded CP fittings & sanitary
- (b) Power Backup: Generator backup for Common area and each flat.
- Electrical Work: Concealed copper wiring with good quality switches.AC point for Master bedroom, Aquaguard & washing machine points.
- T.V. & Telephone: T.V. & Telephone point in Living & Master bedroom.
- **Windows:** Windows with safety grills.