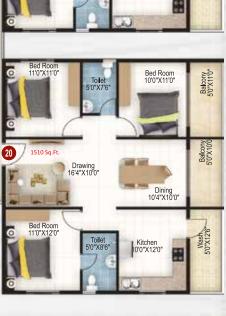

|   | - 11 | - 11    |      |
|---|------|---------|------|
|   | 02   | 2BHK    | 1252 |
|   | 03   | 2BHK ¦  | 1081 |
|   | 04   | 2BHK    | 1118 |
|   | 05   | 2BHK    | 1118 |
|   | 06   | 3BHK    | 1416 |
|   | 07   | 2BHK !! | 1252 |
|   | 08   | 2BHK    | 1252 |
|   | 09   | 2BHK    | 1118 |
| - | 10   | 2BHK    | 1118 |
|   |      |         |      |

| Flat<br>No | Туре | SBA      |
|------------|------|----------|
|            | звнк | 1416     |
|            | 2BHK | 1252     |
| 03         | 2BHK | 1252     |
| 04         | 2BHK | 1118     |
| 05         | 2BHK | 1232     |
| 06         | 2BHK | 1 1252 1 |
| 07         | 3BHK | ן טודוט  |
| 08         | 2BHK | 1140     |
|            |      | 11       |