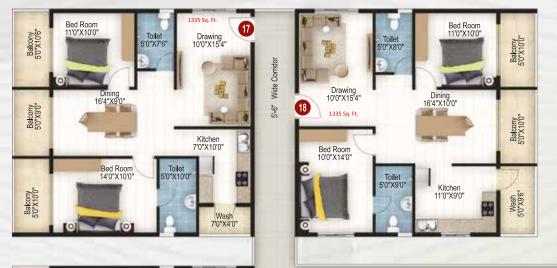

|   | - 11 | - 11    |      |
|---|------|---------|------|
|   | 02   | 2BHK    | 1252 |
|   | 03   | 2BHK ¦  | 1081 |
|   | 04   | 2BHK    | 1118 |
|   | 05   | 2BHK    | 1118 |
|   | 06   | 3BHK    | 1416 |
|   | 07   | 2BHK !! | 1252 |
|   | 08   | 2BHK    | 1252 |
|   | 09   | 2BHK    | 1118 |
| - | 10   | 2BHK    | 1118 |
|   |      |         |      |