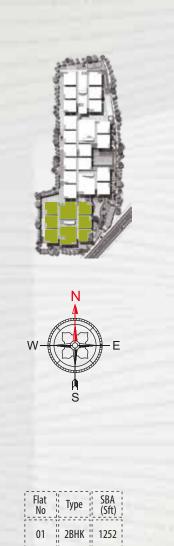

|   | - 11 | - 11    |      |
|---|------|---------|------|
|   | 02   | 2BHK    | 1252 |
|   | 03   | 2BHK ¦  | 1081 |
|   | 04   | 2BHK    | 1118 |
|   | 05   | 2BHK    | 1118 |
|   | 06   | 3BHK    | 1416 |
|   | 07   | 2BHK !! | 1252 |
|   | 08   | 2BHK    | 1252 |
|   | 09   | 2BHK    | 1118 |
| - | 10   | 2BHK    | 1118 |
|   |      |         |      |