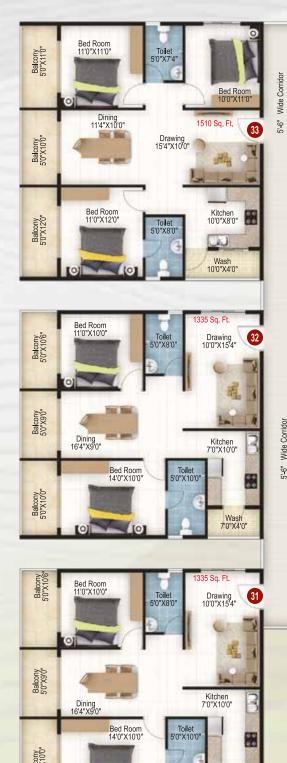

|   | - 11 | - 11    |      |
|---|------|---------|------|
|   | 02   | 2BHK    | 1252 |
|   | 03   | 2BHK ¦  | 1081 |
|   | 04   | 2BHK    | 1118 |
|   | 05   | 2BHK    | 1118 |
|   | 06   | 3BHK    | 1416 |
|   | 07   | 2BHK !! | 1252 |
|   | 08   | 2BHK    | 1252 |
|   | 09   | 2BHK    | 1118 |
| - | 10   | 2BHK    | 1118 |
|   |      |         |      |

| Flat<br>No | Туре | SBA      |
|------------|------|----------|
|            | звнк | 1416     |
|            | 2BHK | 1252     |
| 03         | 2BHK | 1252     |
| 04         | 2BHK | 1118     |
| 05         | 2BHK | 1232     |
| 06         | 2BHK | 1 1252 1 |
| 07         | 3BHK | ן טודוט  |
| 08         | 2BHK | 1140     |
|            |      | 11       |