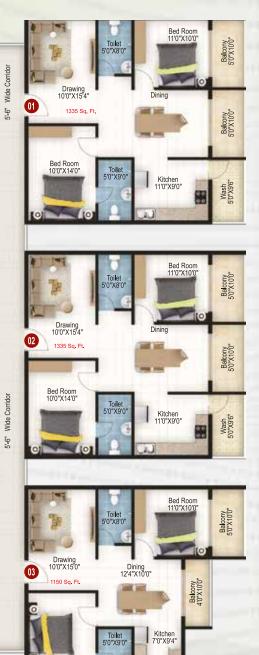

|   | - 11 | - 11    |      |
|---|------|---------|------|
|   | 02   | 2BHK    | 1252 |
|   | 03   | 2BHK ¦  | 1081 |
|   | 04   | 2BHK    | 1118 |
|   | 05   | 2BHK    | 1118 |
|   | 06   | 3BHK    | 1416 |
|   | 07   | 2BHK !! | 1252 |
|   | 08   | 2BHK    | 1252 |
|   | 09   | 2BHK    | 1118 |
| - | 10   | 2BHK    | 1118 |
|   |      |         |      |

| Flat<br>No | Туре | SBA      |
|------------|------|----------|
|            | звнк | 1416     |
|            | 2BHK | 1252     |
| 03         | 2BHK | 1252     |
| 04         | 2BHK | 1118     |
| 05         | 2BHK | 1232     |
| 06         | 2BHK | 1 1252 1 |
| 07         | 3BHK | ן טודוט  |
| 08         | 2BHK | 1140     |
|            |      | 11       |