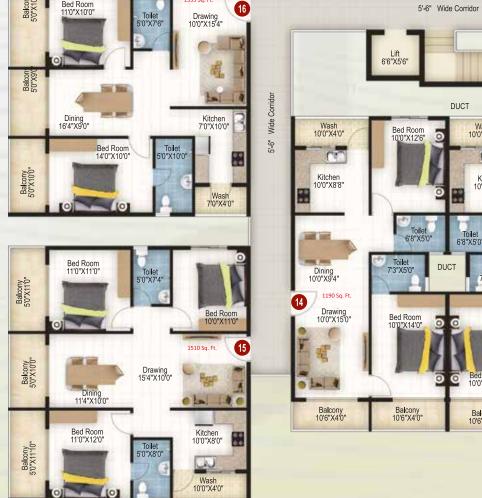

|   | - 11 | - 11    |      |
|---|------|---------|------|
|   | 02   | 2BHK    | 1252 |
|   | 03   | 2BHK ¦  | 1081 |
|   | 04   | 2BHK    | 1118 |
|   | 05   | 2BHK    | 1118 |
|   | 06   | 3BHK    | 1416 |
|   | 07   | 2BHK !! | 1252 |
|   | 08   | 2BHK    | 1252 |
|   | 09   | 2BHK    | 1118 |
| - | 10   | 2BHK    | 1118 |
|   |      |         |      |

| Flat<br>No | Туре | SBA      |
|------------|------|----------|
|            | звнк | 1416     |
|            | 2BHK | 1252     |
| 03         | 2BHK | 1252     |
| 04         | 2BHK | 1118     |
| 05         | 2BHK | 1232     |
| 06         | 2BHK | 1 1252 1 |
| 07         | 3BHK | ן טודוט  |
| 08         | 2BHK | 1140     |
|            |      | 11       |