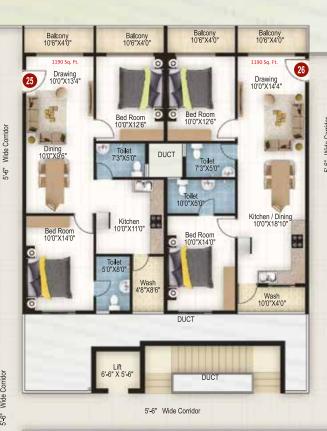

|   | - 11 | - 11    |      |
|---|------|---------|------|
|   | 02   | 2BHK    | 1252 |
|   | 03   | 2BHK ¦  | 1081 |
|   | 04   | 2BHK    | 1118 |
|   | 05   | 2BHK    | 1118 |
|   | 06   | 3BHK    | 1416 |
|   | 07   | 2BHK !! | 1252 |
|   | 08   | 2BHK    | 1252 |
|   | 09   | 2BHK    | 1118 |
| - | 10   | 2BHK    | 1118 |
|   |      |         |      |

| Flat<br>No | Туре | SBA      |
|------------|------|----------|
|            | звнк | 1416     |
|            | 2BHK | 1252     |
| 03         | 2BHK | 1252     |
| 04         | 2BHK | 1118     |
| 05         | 2BHK | 1232     |
| 06         | 2BHK | 1 1252 1 |
| 07         | 3BHK | ן טודוט  |
| 08         | 2BHK | 1140     |
|            |      | 11       |