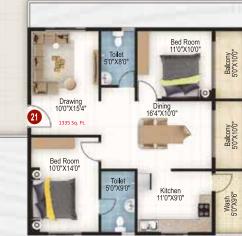

|   | - 11 | - 11    |      |
|---|------|---------|------|
|   | 02   | 2BHK    | 1252 |
|   | 03   | 2BHK ¦  | 1081 |
|   | 04   | 2BHK    | 1118 |
|   | 05   | 2BHK    | 1118 |
|   | 06   | 3BHK    | 1416 |
|   | 07   | 2BHK !! | 1252 |
|   | 08   | 2BHK    | 1252 |
|   | 09   | 2BHK    | 1118 |
| - | 10   | 2BHK    | 1118 |
|   |      |         |      |

| Flat<br>No | Туре | SBA      |
|------------|------|----------|
|            | звнк | 1416     |
|            | 2BHK | 1252     |
| 03         | 2BHK | 1252     |
| 04         | 2BHK | 1118     |
| 05         | 2BHK | 1232     |
| 06         | 2BHK | 1 1252 1 |
| 07         | 3BHK | ן טודוט  |
| 08         | 2BHK | 1140     |
|            |      | 11       |