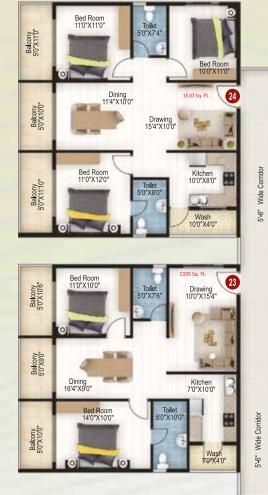

|   | - 11 | - 11    |      |
|---|------|---------|------|
|   | 02   | 2BHK    | 1252 |
|   | 03   | 2BHK ¦  | 1081 |
|   | 04   | 2BHK    | 1118 |
|   | 05   | 2BHK    | 1118 |
|   | 06   | 3BHK    | 1416 |
|   | 07   | 2BHK !! | 1252 |
|   | 08   | 2BHK    | 1252 |
|   | 09   | 2BHK    | 1118 |
| - | 10   | 2BHK    | 1118 |
|   |      |         |      |

| Flat<br>No | Туре | SBA      |
|------------|------|----------|
|            | звнк | 1416     |
|            | 2BHK | 1252     |
| 03         | 2BHK | 1252     |
| 04         | 2BHK | 1118     |
| 05         | 2BHK | 1232     |
| 06         | 2BHK | 1 1252 1 |
| 07         | 3BHK | ן טודוט  |
| 08         | 2BHK | 1140     |
|            |      | 11       |