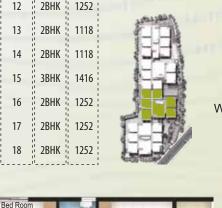

|   | - 11 | - 11    |      |
|---|------|---------|------|
|   | 02   | 2BHK    | 1252 |
|   | 03   | 2BHK ¦  | 1081 |
|   | 04   | 2BHK    | 1118 |
|   | 05   | 2BHK    | 1118 |
|   | 06   | 3BHK    | 1416 |
|   | 07   | 2BHK !! | 1252 |
|   | 08   | 2BHK    | 1252 |
|   | 09   | 2BHK    | 1118 |
| - | 10   | 2BHK    | 1118 |
|   |      |         |      |

| Flat<br>No | Туре | SBA      |
|------------|------|----------|
|            | звнк | 1416     |
|            | 2BHK | 1252     |
| 03         | 2BHK | 1252     |
| 04         | 2BHK | 1118     |
| 05         | 2BHK | 1232     |
| 06         | 2BHK | 1 1252 1 |
| 07         | 3BHK | ן טודוט  |
| 08         | 2BHK | 1140     |
|            |      | 11       |