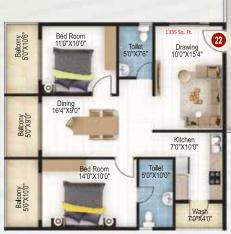

|   | - 11 | - 11    |      |
|---|------|---------|------|
|   | 02   | 2BHK    | 1252 |
|   | 03   | 2BHK ¦  | 1081 |
|   | 04   | 2BHK    | 1118 |
|   | 05   | 2BHK    | 1118 |
|   | 06   | 3BHK    | 1416 |
|   | 07   | 2BHK !! | 1252 |
|   | 08   | 2BHK    | 1252 |
|   | 09   | 2BHK    | 1118 |
| - | 10   | 2BHK    | 1118 |
|   |      |         |      |

| Flat<br>No | Туре | SBA      |
|------------|------|----------|
|            | звнк | 1416     |
|            | 2BHK | 1252     |
| 03         | 2BHK | 1252     |
| 04         | 2BHK | 1118     |
| 05         | 2BHK | 1232     |
| 06         | 2BHK | 1 1252 1 |
| 07         | 3BHK | ן טודוט  |
| 08         | 2BHK | 1140     |
|            |      | 11       |