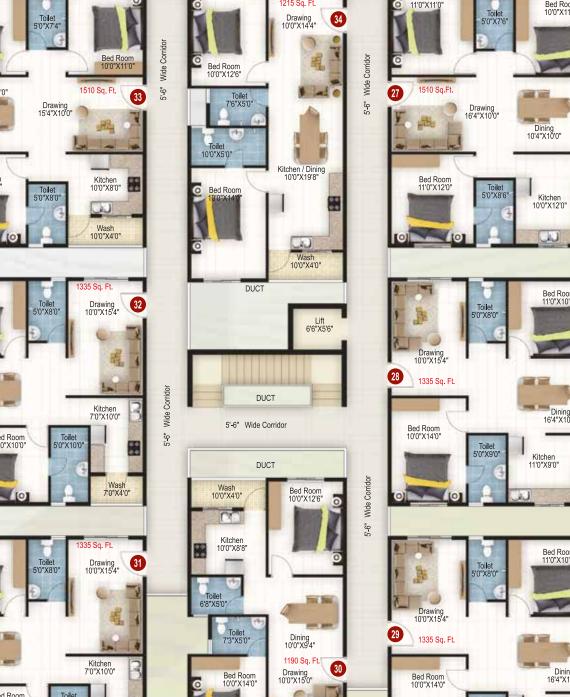

|   | - 11 | - 11    |      |
|---|------|---------|------|
|   | 02   | 2BHK    | 1252 |
|   | 03   | 2BHK ¦  | 1081 |
|   | 04   | 2BHK    | 1118 |
|   | 05   | 2BHK    | 1118 |
|   | 06   | 3BHK    | 1416 |
|   | 07   | 2BHK !! | 1252 |
|   | 08   | 2BHK    | 1252 |
|   | 09   | 2BHK    | 1118 |
| - | 10   | 2BHK    | 1118 |
|   |      |         |      |

| Flat<br>No | Туре | SBA      |
|------------|------|----------|
|            | звнк | 1416     |
|            | 2BHK | 1252     |
| 03         | 2BHK | 1252     |
| 04         | 2BHK | 1118     |
| 05         | 2BHK | 1232     |
| 06         | 2BHK | 1 1252 1 |
| 07         | 3BHK | ן טודוט  |
| 08         | 2BHK | 1140     |
|            |      | 11       |