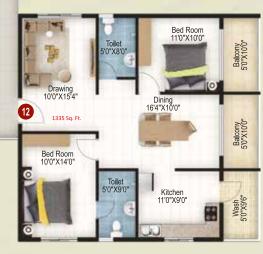

|   | - 11 | - 11    |      |
|---|------|---------|------|
|   | 02   | 2BHK    | 1252 |
|   | 03   | 2BHK ¦  | 1081 |
|   | 04   | 2BHK    | 1118 |
|   | 05   | 2BHK    | 1118 |
|   | 06   | 3BHK    | 1416 |
|   | 07   | 2BHK !! | 1252 |
|   | 08   | 2BHK    | 1252 |
|   | 09   | 2BHK    | 1118 |
| - | 10   | 2BHK    | 1118 |
|   |      |         |      |

| Flat<br>No | Туре | SBA      |
|------------|------|----------|
|            | звнк | 1416     |
|            | 2BHK | 1252     |
| 03         | 2BHK | 1252     |
| 04         | 2BHK | 1118     |
| 05         | 2BHK | 1232     |
| 06         | 2BHK | 1 1252 1 |
| 07         | 3BHK | ן טודוט  |
| 08         | 2BHK | 1140     |
|            |      | 11       |