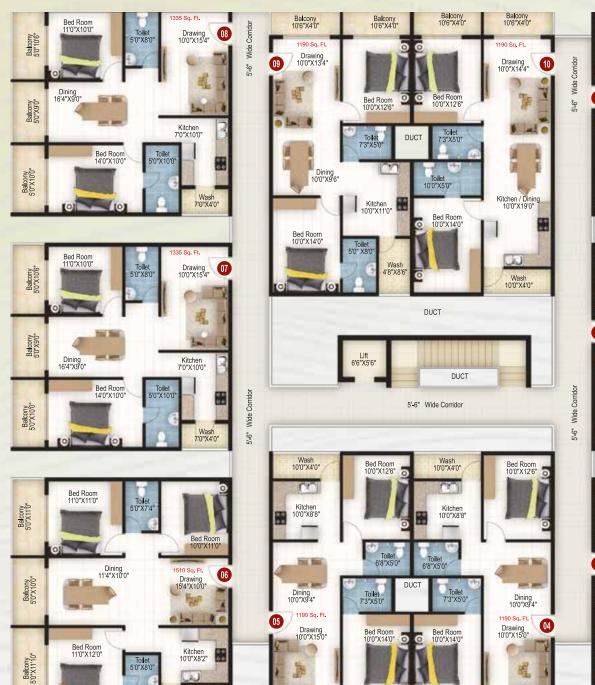

|   | - 11 | - 11    |      |
|---|------|---------|------|
|   | 02   | 2BHK    | 1252 |
|   | 03   | 2BHK ¦  | 1081 |
|   | 04   | 2BHK    | 1118 |
|   | 05   | 2BHK    | 1118 |
|   | 06   | 3BHK    | 1416 |
|   | 07   | 2BHK !! | 1252 |
|   | 08   | 2BHK    | 1252 |
|   | 09   | 2BHK    | 1118 |
| - | 10   | 2BHK    | 1118 |
|   |      |         |      |

| Flat<br>No | Туре | SBA      |
|------------|------|----------|
|            | звнк | 1416     |
|            | 2BHK | 1252     |
| 03         | 2BHK | 1252     |
| 04         | 2BHK | 1118     |
| 05         | 2BHK | 1232     |
| 06         | 2BHK | 1 1252 1 |
| 07         | 3BHK | ן טודוט  |
| 08         | 2BHK | 1140     |
|            |      | 11       |